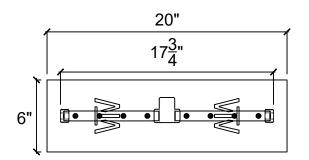

#### CFBL90:

MAX OUTPUT: 90,000 BTU DIMENSIONS: 17.75" L

PLATE / PAN DIMENSION: 20" x 6" Rectangle

## **PLAN VIEW**

### **ELEVATION VIEW**