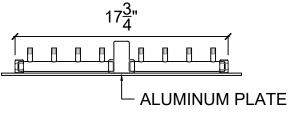

#### CFBL90:

MAX OUTPUT: 90,000 BTU DIMENSIONS: 17.75" L

PLATE / PAN DIMENSION: 20" x 6" Rectangle

Made from all brass, the CFBL90 is non-corrosive and comes with a FULL LIFETIME WARRANTY.