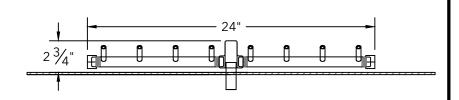

## CFBH160 - 160K BTU H-STYLE BRASS BURNER W/ WATERSTOP





## \*\* Recommended Fire Pit Structure Venting:

18SQ inches on opposing sides or equal therein. Refer to local codes and inspectors for specific requirements.



## **CONFIDENTIAL:**

Any information data and drawings embodied in this document are proprietary and strictly confidential, are to be held as confidential and supplied with the understanding that they will not be disclosed, in whole or in part or in any form, to third parties without the prior written consent of Warming Trends, Inc. All information, illustrations, screen shots, and data contained are herein Copyright c Warming Trends Inc. all rights reserved.

|  | Date: 02/01/2023                                                                                                | Customer:      | Approved by:   |
|--|------------