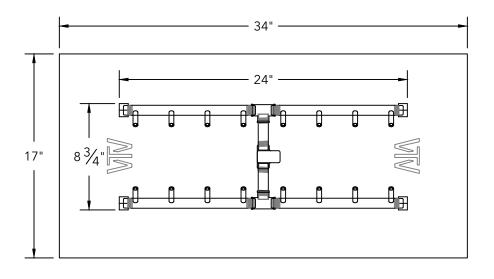

## CFBH160 - 160K BTU H-STYLE BRASS BURNER W/ WATERSTOP

## \*\* Recommended Fire Pit Structure Venting:

18SQ inches on opposing sides or equal therein. Refer to local codes and inspectors for specific requirements.