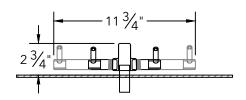

## CFBCTXL120 - 120K BTU CIRCLE-TREE BRASS BURNER W/ WATERSTOP





## \*\* Recommended Fire Pit Structure Venting:

18SQ inches on opposing sides or equal therein. Refer to local codes and inspectors for specific requirements.



## **CONFIDENTIAL:**

Any information data and drawings embodied in this document are proprietary and strictly confidential, are to be held as confidential and supplied with the understanding that they will not be disclosed, in whole or in part or in any form, to third parties without the prior written consent of Warming Trends, Inc. All information, illustrations, screen shots, and data contained are herein Copyright c Warming Trends Inc. all rights reserved.

| ŀ | Date: 02/01/2023                                                                                               | Customer:      | Approved by:   |
|---|-----------