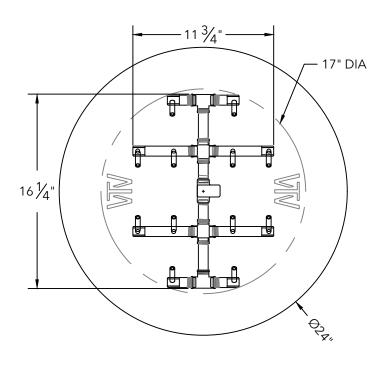

## CFBCTXL120 - 120K BTU CIRCLE-TREE BRASS BURNER W/ WATERSTOP

## \*\* Recommended Fire Pit Structure Venting:

18SQ inches on opposing sides or equal therein. Refer to local codes and inspectors for specific requirements.