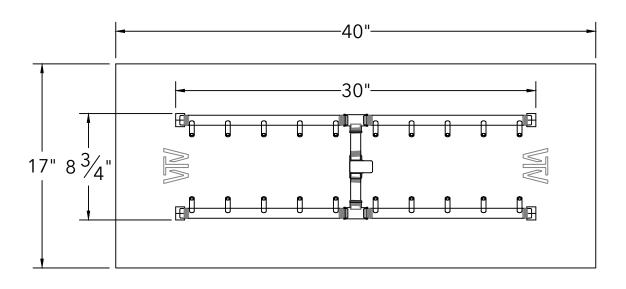

## CFBH200 - 200K BTU H-STYLE BRASS BURNER W/ WATERSTOP

## \*\* Recommended Fire Pit Structure Venting:

18SQ inches on opposing sides or equal therein. Refer to local codes and inspectors for specific requirements.