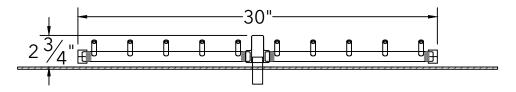

## CFBH200 - 200K BTU H-STYLE BRASS BURNER W/ WATERSTOP





## \*\* Recommended Fire Pit Structure Venting:

18SQ inches on opposing sides or equal therein. Refer to local codes and inspectors for specific requirements.



## **CONFIDENTIAL:**

Any information data and drawings embodied in this document are proprietary and strictly confidential, are to be held as confidential and supplied with the understanding that they will not be disclosed, in whole or in part or in any form, to third parties without the prior written consent of Warming Trends, Inc. All information, illustrations, screen shots, and data contained are herein Copyright c Warming Trends Inc. all rights reserved.

|  | Date: 02/01/2023                                                                                                | Customer:      | Approved by:   |
|--|------------