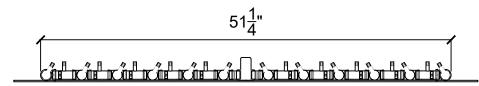

## **ELEVATION VIEW**

#### CFBT350:

MAX OUTPUT: 350,000 BTU DIMENSIONS: 51.25" L x 6.25" H

PLATE / PAN DIMENSION: 58" X 14" Rectangular