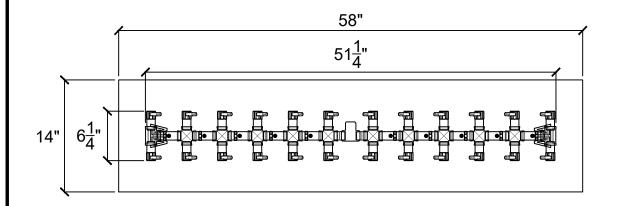

## **PLAN VIEW**

#### CFBT350:

MAX OUTPUT: 350,000 BTU DIMENSIONS: 51.25" L x 6.25" H

PLATE / PAN DIMENSION: 58" X 14" Rectangular