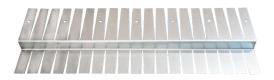

### **160K BTU FIRE FEATURE SYSTEM** UPKRRNG | UPKRRLP

- CFBH160 CROSSFIRE® Brass Burner with WATERSTOP®
- 32" x 17.75" Rectangular Aluminum Plate
- Flexible, No Drill Collars (5)
- 14" x 3.5" Vents (2)
- Flex Line Kit
- 14" x 3.5" Key Valve Mounting Bracket

### **OPTIONAL IGNITION SYSTEMS**

- Mercury Ignition (MERC)
- Platinum Automatic 24V Ignition
- 3 Volt Ignition (3VIK)
- Standard 24V (24VIK)
- Premium 24V (P24VIK)

Vent

Key Valve / Mounting Bracket