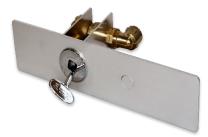

### **160K BTU FIRE FEATURE SYSTEM** UPKRRNG | UPKRRLP

- CFBH160 CROSSFIRE® Brass Burner with WATERSTOP®
- 32" x 17.75" Rectangular Aluminum Plate
- Flexible, No Drill Collars (5)
- 14" x 3.5" Vents (2)
- Flex Line Kit
- 14" x 3.5" Key Valve Mounting Bracket

### **OPTIONAL IGNITION SYSTEMS**

- Mercury Ignition (MERC)
- Platinum Automatic 24V Ignition
- 3 Volt Ignition (3VIK)
- Standard 24V (24VIK)
- Premium 24V (P24VIK)

Vent

Key Valve / Mounting Bracket