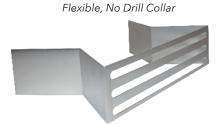

### **160K BTU FIRE FEATURE SYSTEM** UPKRRNG | UPKRRLP

- CFBH160 CROSSFIRE® Brass Burner with WATERSTOP®
- 32" x 17.75" Rectangular Aluminum Plate
- Flexible, No Drill Collars (5)
- 14" x 3.5" Vents (2)
- Flex Line Kit
- 14" x 3.5" Key Valve Mounting Bracket