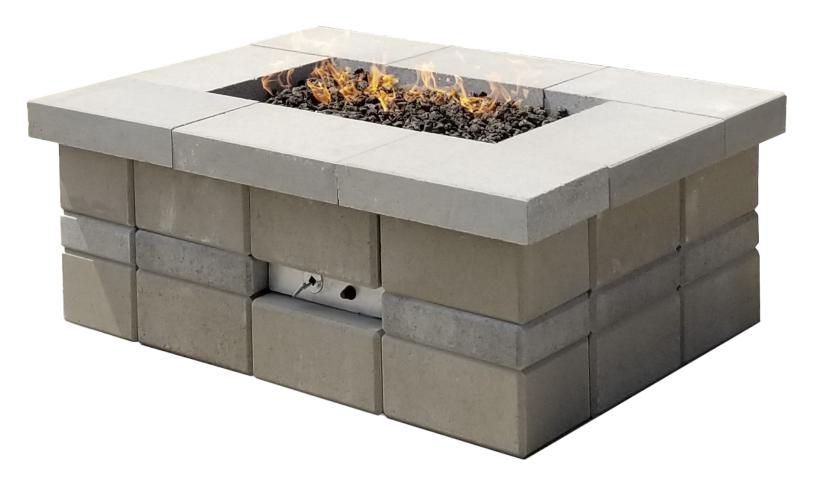

## **GAS INSERT KITS** FOR RAFFINATO PAVER FIRE FEATURES

Complete your Raffinato Paver Block Kit install with a Warming Trends® Fire Feature System! This convenient gas insert kit includes everything needed to create a superior fire feature system including a CROSS**FIRE**® Brass Burner, Aluminum Plate, Collars, Vents, Flex Line Kit, and Key Valve Mounting Bracket.

### **160K BTU FIRE FEATURE SYSTEM** UPKRRNG | UPKRRLP

- CFBH160 CROSSFIRE® Brass Burner with WATERSTOP®
- 32" x 17.75" Rectangular Aluminum Plate
- Flexible, No Drill Collars (5)
- 14" x 3.5" Vents (2)
- Flex Line Kit
- 14" x 3.5" Key Valve Mounting Bracket