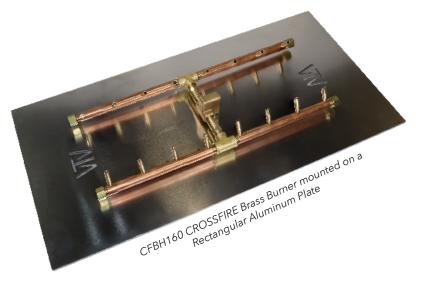

### **160K BTU FIRE FEATURE SYSTEM** UPKRRNG | UPKRRLP

- CFBH160 CROSSFIRE® Brass Burner with WATERSTOP®
- 32" x 17.75" Rectangular Aluminum Plate
- Flexible, No Drill Collars (5)
- 14" x 3.5" Vents (2)
- Flex Line Kit
- 14" x 3.5" Key Valve Mounting Bracket