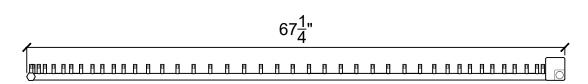

## **PLAN VIEW**

## **ELEVATION VIEW**

#### CFBR510:

MAX OUTPUT: 510,000 BTU DIMENSIONS: 104" L