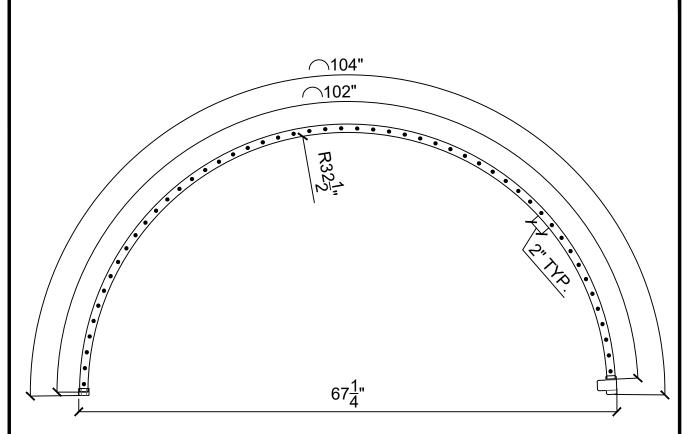

## **PLAN VIEW**

## **ELEVATION VIEW**

#### CFBR510:

MAX OUTPUT: 510,000 BTU DIMENSIONS: 104" L