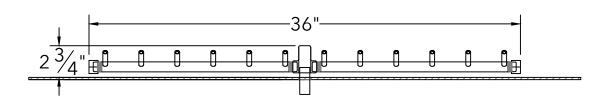

## CFBH240 - 240K BTU H-STYLE BRASS BURNER W/ WATERSTOP

## \*\* Recommended Fire Pit Structure Venting:

18SQ inches on opposing sides or equal therein. Refer to local codes and inspectors for specific requirements.