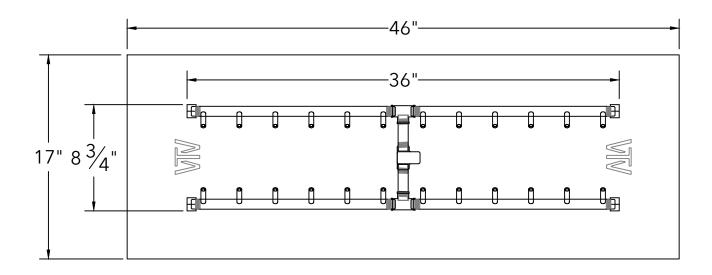

## CFBH240 - 240K BTU H-STYLE BRASS BURNER W/ WATERSTOP

## \*\* Recommended Fire Pit Structure Venting:

18SQ inches on opposing sides or equal therein. Refer to local codes and inspectors for specific requirements.