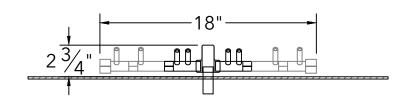

## CFBCT240 - 240K BTU CIRCLE-TREE BRASS BURNER W/ WATERSTOP





## \*\* Recommended Fire Pit Structure Venting:

18SQ inches on opposing sides or equal therein. Refer to local codes and inspectors for specific requirements.



## **CONFIDENTIAL:**

Any information data and drawings embodied in this document are proprietary and strictly confidential, are to be held as confidential and supplied with the understanding that they will not be disclosed, in whole or in part or in any form, to third parties without the prior written consent of Warming Trends, Inc. All information, illustrations, screen shots, and data contained are herein Copyright c Warming Trends Inc. all rights reserved.

| -<br> -<br> - | Date: 02/01/2023                                                                                                | Customer:      | Approved by:   |
|--