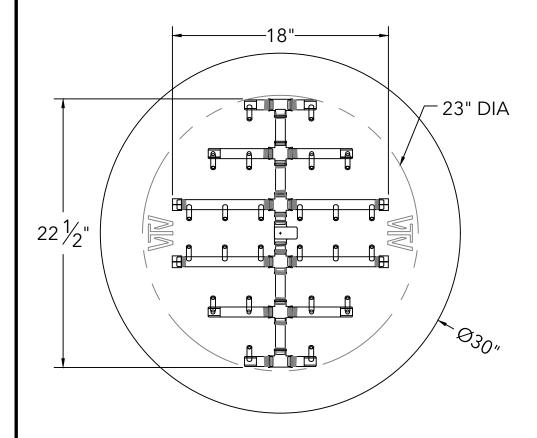

## CFBCT240 - 240K BTU CIRCLE-TREE BRASS BURNER W/ WATERSTOP

## \*\* Recommended Fire Pit Structure Venting:

18SQ inches on opposing sides or equal therein. Refer to local codes and inspectors for specific requirements.