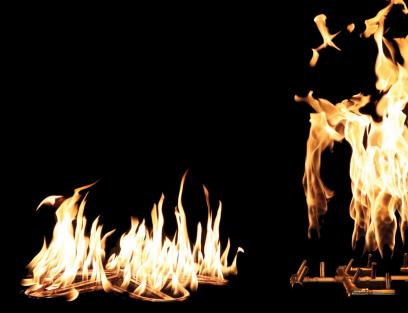

#### PERFORMANCE

We deliver the tallest, brightest, most natural flame while consuming less fuel. Regardless of the fuel supply, a Warming Trends system will provide the best flame in the industry.

Competitor Burner with 180K BTUs

CFB180 Original CROSSFIRE® Brass Burner