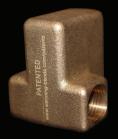

# INTRODUCING THE WATER**STOP**®

## INDUSTRY-WIDE STRUGGLE ONLY ONE SOLUTION

A patent-pending fitting, the WATER**STOP**\*protects electronics and valve systems from water AND debris while delivering outstanding flame performance.

The WATER**STOP** also keeps the gas line supply line dry and continues to allow the CROSS**FIRE**<sup>®</sup> brass burner to easily self-purge any water in the manifold when lit.

Click to watch a Video of the WATER**STOP**<sup>®</sup> in action.

UNPARALLELED FLAME PERFORMANCE ALL BRASS COMPONENTS

LIFETIME WARRANTY MADE IN THE USA