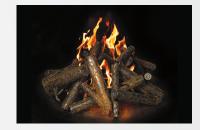

## INDUSTRY-WIDE STRUGGLE ONLY ONE SOLUTION

A patent-pending fitting, the WATER**STOP**\*protects electronics and valve systems from water AND debris while delivering outstanding flame performance.

The WATER**STOP** also keeps the gas line supply line dry and continues to allow the CROSS**FIRE**<sup>®</sup> brass burner to easily self-purge any water in the manifold when lit.

Click to watch a Video of the WATER**STOP**<sup>®</sup> in action.

UNPARALLELED FLAME PERFORMANCE ALL BRASS COMPONENTS

LIFETIME WARRANTY MADE IN THE USA

#### PERFORMANCE

We deliver the tallest, brightest, most natural flame while consuming less fuel. Regardless of the fuel supply, a Warming Trends system will provide the best flame in the industry.