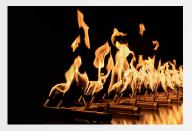

# INTRODUCING THE WATER**STOP**®

## INDUSTRY-WIDE STRUGGLE ONLY ONE SOLUTION

A patent-pending fitting, the WATER**STOP**\*protects electronics and valve systems from water AND debris while delivering outstanding flame performance.

The WATER**STOP** also keeps the gas line supply line dry and continues to allow the CROSS**FIRE**<sup>®</sup> brass burner to easily self-purge any water in the manifold when lit.

Click to watch a Video of the WATER**STOP**<sup>®</sup> in action.

UNPARALLELED FLAME PERFORMANCE ALL BRASS COMPONENTS

LIFETIME WARRANTY MADE IN THE USA