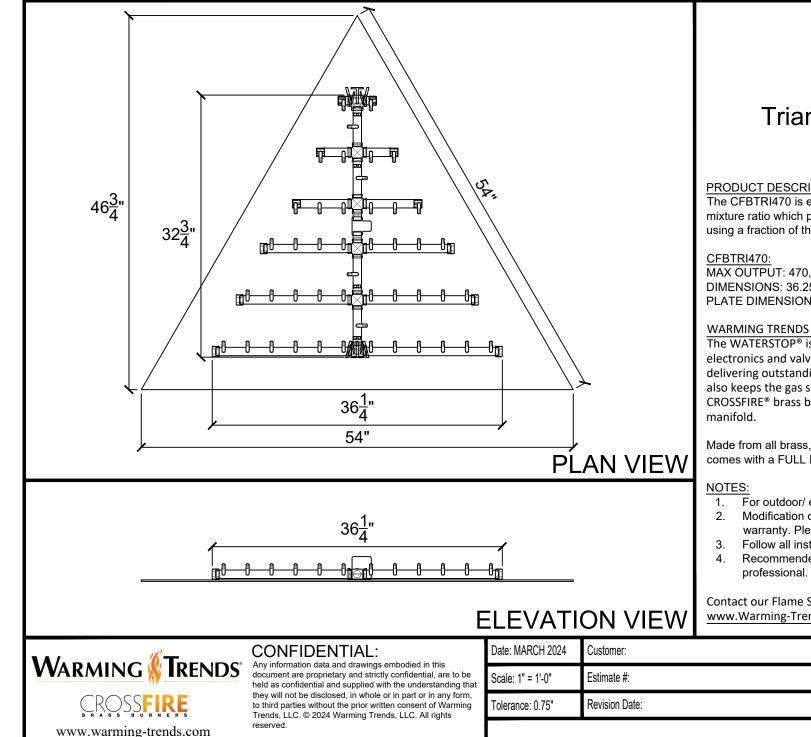

## 104709 - LP 104710 - NG CFBTRI470 Triangle CROSSFIRE® **Brass Burner**

## PRODUCT DESCRIPTION:

The CFBTRI470 is established with a specific air-to-gas mixture ratio which produces a taller, brighter flame while using a fraction of the fuel of conventional fire rings.

**MAX OUTPUT: 470,000 BTU** DIMENSIONS: 36.25" L x 32.75" W PLATE DIMENSION: 54" x 46.75" Triangle