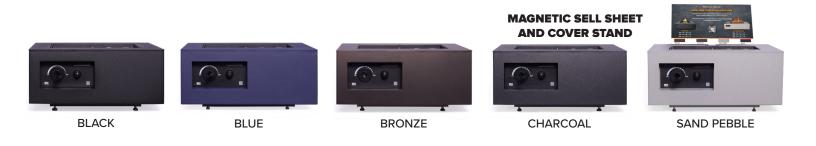

The 10" x 20" x 14" Display weighs 32 pounds and connects to a 20 pound propane tank. The complimentary Magnetic Sell Sheet highlights the features, benefits, and options of the AON Fire Tables.

| 104692BLK (NG)<br>104628BLK (LP) | R20-Rectangle 20" x 14" x 10" Display Fire Table in Black with a PBIK Ignition       |
|----------------------------------|--------------------------------------------------------------------------------------|
| 104692GRY (NG)<br>104628GRY (LP) | R20-Rectangle 20" x 14" x 10" Display Fire Table in Charcoal with a PBIK Ignition    |
| 104692SND (NG)<br>104628SND (LP) | R20-Rectangle 20" x 14" x 10" Display Fire Table in Sand Pebble with a PBIK Ignition |
| 104692BNZ (NG)<br>104628BNZ (LP) | R20-Rectangle 20" x 14" x 10" Display Fire Table in Bronze with a PBIK Ignition      |
| 104628BLU (NG)<br>104628BLU (LP) | R20-Rectangle 20" x 14" x 10" Display Fire Table in Blue with a PBIK Ignition        |