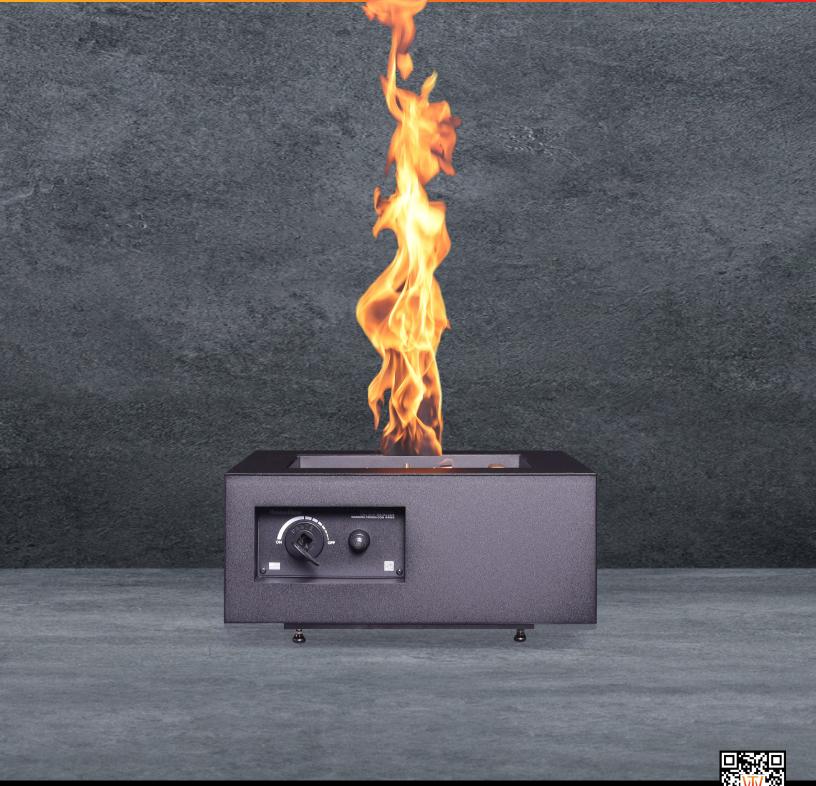

## Call our Flame Specialists at (303) 346 - 2224 or email us at Orders@Warming-Trends.com to order yours today!

The **AON DISPLAY** is a compact version of our AON<sup>™</sup> Fire Tables.

Designed to showcase these tables without the space-claim of the full-size unit. The AON Display highlights the beautiful craftsmanship and finish of the tables as well as the patented CROSS**FIRE**<sup>®</sup> Brass Burner, renowned for its unmatched flame performance and fuel efficiency. Made in Colorado, USA, the Display exemplifies the superior quality and performance Warming Trends is known for.

The 10" x 20" x 14" Display weighs 32 pounds and connects to a 20 pound propane tank. The complimentary Magnetic Sell Sheet highlights the features, benefits, and options of the AON Fire Tables.

| 104692BLK (NG)<br>104628BLK (LP) | R20-Rectangle 20" x 14" x 10" Display Fire Table in Black with a PBIK Ignition       |
|----------------------------------|--------------------------------------------------------------------------------------|
| 104692GRY (NG)<br>104628GRY (LP) | R20-Rectangle 20" x 14" x 10" Display Fire Table in Charcoal with a PBIK Ignition    |
| 104692SND (NG)<br>104628SND (LP) | R20-Rectangle 20" x 14" x 10" Display Fire Table in Sand Pebble with a PBIK Ignition |
| 104692BNZ (NG)<br>104628BNZ (LP) | R20-Rectangle 20" x 14" x 10" Display Fire Table in Bronze with a PBIK Ignition      |
| 104628BLU (NG)<br>104628BLU (LP) | R20-Rectangle 20" x 14" x 10" Display Fire Table in Blue with a PBIK Ignition        |