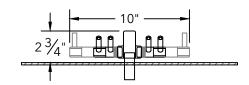

## CFBCTL120 - 120K BTU CIRCLE-TREE BRASS BURNER W/ WATERSTOP





## \*\* Recommended Fire Pit Structure Venting:

18SQ inches on opposing sides or equal therein. Refer to local codes and inspectors for specific requirements.



## **CONFIDENTIAL:**

Any information data and drawings embodied in this document are proprietary and strictly confidential, are to be held as confidential and supplied with the understanding that they will not be disclosed, in whole or in part or in any form, to third parties without the prior written consent of Warming Trends, Inc. All information, illustrations, screen shots, and data contained are herein Copyright c Warming Trends Inc. all rights reserved.

| - | Date: 02/01/2023                                                                                                | Customer:      | Approved by:   |
|---|----------