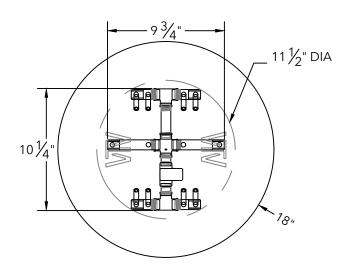

## CFBCTL120 - 120K BTU CIRCLE-TREE BRASS BURNER W/ WATERSTOP

## \*\* Recommended Fire Pit Structure Venting:

18SQ inches on opposing sides or equal therein. Refer to local codes and inspectors for specific requirements.