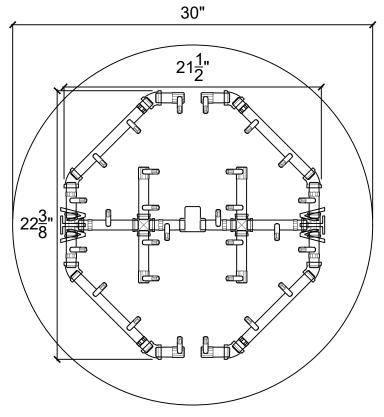

**PLAN VIEW** 

### CFBO280:

MAX OUTPUT: 280,000 BTU
DIMENSIONS: 22.375" L x 21.5" W
PLATE / PAN DIMENSION: 30" Circle