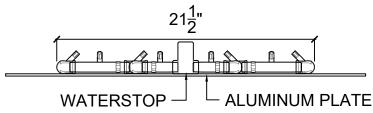

# **ELEVATION VIEW**

100142 - LP 100143 - NG CFBO280 Octagon CROSS**FIRE**® Brass Burner

### CFBO280:

MAX OUTPUT: 280,000 BTU
DIMENSIONS: 22.375" L x 21.5" W
PLATE / PAN DIMENSION: 30" Circle

#### WARMING TRENDS WATERSTOP FITTING:

The WATERSTOP® is a patent-pending fitting that protects electronics and valve systems from water and debris while delivering outstanding flame performance. This new fitting also keeps the gas supply line dry and continues to allow the CROSSFIRE® brass burner to self-purge any water in the manifold.