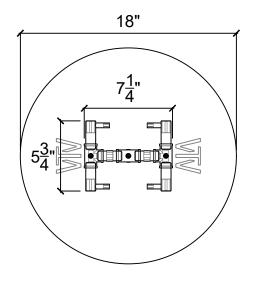

#### CFB84:

MAX OUTPUT: 84,000 BTU
DIMENSIONS: 7.25" L x 5.75" H
PLATE / PAN DIMENSION: 18" Circular

Made from all brass, the CFB84 is non-corrosive and comes with a FULL LIFETIME WARRANTY.

## **PLAN VIEW**