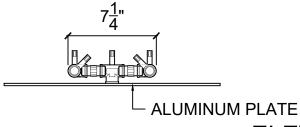

#### CFB84:

MAX OUTPUT: 84,000 BTU
DIMENSIONS: 7.25" L x 5.75" H
PLATE / PAN DIMENSION: 18" Circular

Made from all brass, the CFB84 is non-corrosive and comes with a FULL LIFETIME WARRANTY.

### **ELEVATION VIEW**

www.warming-trends.com