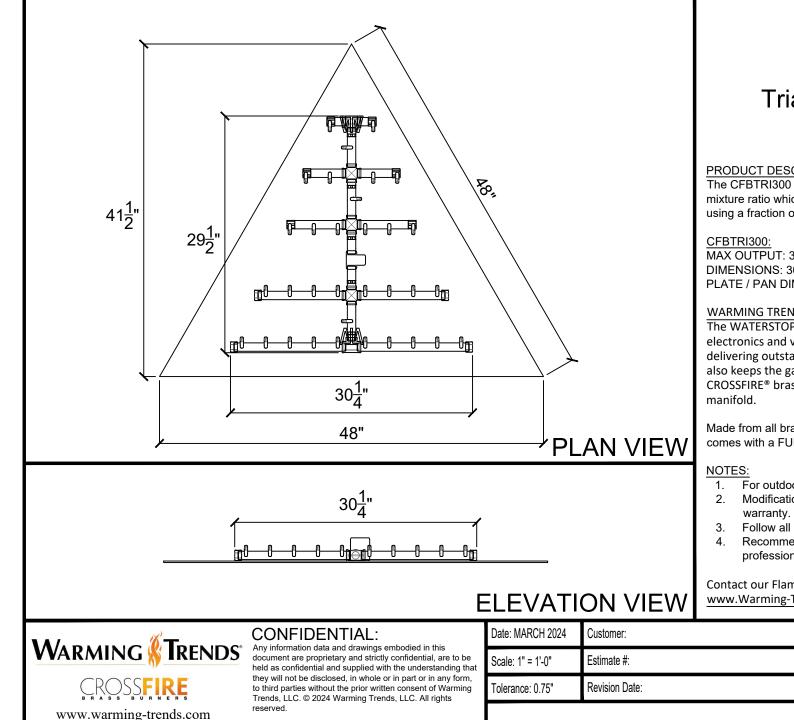

## PRODUCT DESCRIPTION:

The CFBTRI300 is established with a specific air-to-gas mixture ratio which produces a taller, brighter flame while using a fraction of the fuel of conventional fire rings.

MAX OUTPUT: 300,000 BTU DIMENSIONS: 30.25" L x 29.5" W PLATE / PAN DIMENSION: 48" X 41.5" Triangle

## WARMING TRENDS WATERSTOP FITTING:

The WATERSTOP<sup>®</sup> is a patent-pending fitting that protects electronics and valve systems from water and debris while delivering outstanding flame performance. This new fitting also keeps the gas supply line dry and continues to allow the CROSSFIRE<sup>®</sup> brass burner to self-purge any water in the