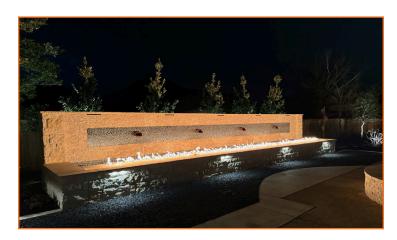

DESIGN





With boulders already in place, the landscape designer was tasked with creating an in-ground fire feature to "weave" through them. The designer began by spray-painting a burner layout to complement the boulders and accentuate the space with fire. They then built a template with PVC pipe.

Once we received the template, our in-house design team provided jet location suggestions based on the project's BTU supply and considering the proximity to various boulders.

Once final drawings were approved, the custom 3-section burner system was machined, assembled, and quality tested in our Denver area facilities. The burner system was then installed and completed with black lava rock for a stunning display.

(See cover page for completed project image.)

## **CUSTOM GALLERY**

















(303) 346 - 2224 | Orders@Warming-Trends.com



# SUPERIOR DESIGN. SUPERIOR PERFORMANCE. SUPERIOR FIRE FEATURE SYSTEMS.







CFB180 CROSSFIRE® Brass Burner with 180K BTUs

## DON'T SETTLE FOR LESS.

The patented CROSSFIRE® Brass Burner is the most fuel-efficient burner in the industry, producing taller, brighter, and more beautiful flames, all while consuming less fuel.

SUPERIOR PERFORMANCE | OUTSTANDING CUSTOMER SERVICE | MADE IN THE U.S.A.