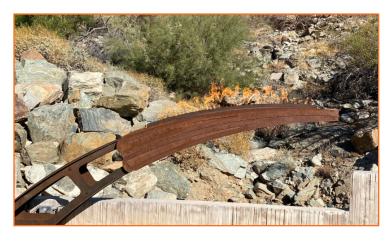

## CUSTOM IN-GROUND DESIGN

With boulders already in place, the landscape designer was tasked with creating an in-ground fire feature to "weave" through them. The designer began by spray-painting a burner layout to complement the boulders and accentuate the space with fire. They then built a template with PVC pipe.

Once we received the template, our in-house design team provided jet location suggestions based on the project's BTU supply and considering the proximity to various boulders.

Once final drawings were approved, the custom 3-section burner system was machined, assembled, and quality tested in our Denver area facilities. The burner system was then installed and completed with black lava rock for a stunning display.

(See cover page for completed project image.)