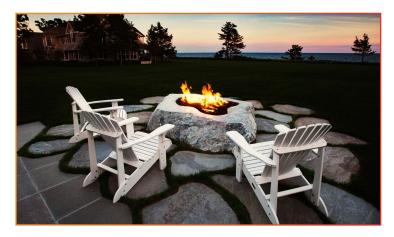

# SUPERIOR DESIGN. SUPERIOR PERFORMANCE. SUPERIOR FIRE FEATURE SYSTEMS.

CFB180 CROSSFIRE® Brass Burner with 180K BTUs

## DON'T SETTLE FOR LESS.

The patented CROSSFIRE® Brass Burner is the most fuel-efficient burner in the industry, producing taller, brighter, and more beautiful flames, all while consuming less fuel.

SUPERIOR PERFORMANCE | OUTSTANDING CUSTOMER SERVICE | MADE IN THE U.S.A.