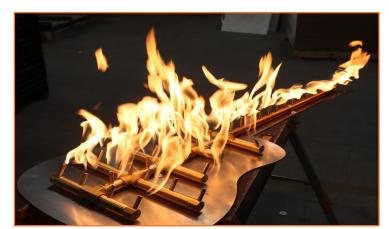

## CUSTOM IN-GROUND DESIGN

With boulders already in place, the landscape designer was tasked with creating an in-ground fire feature to "weave" through them. The designer began by spray-painting a burner layout to complement the boulders and accentuate the space with fire. They then built a template with PVC pipe.

Once we received the template, our in-house design team provided jet location suggestions based on the project's BTU supply and considering the proximity to various boulders.

Once final drawings were approved, the custom 3-section burner system was machined, assembled, and quality tested in our Denver area facilities. The burner system was then installed and completed with black lava rock for a stunning display.