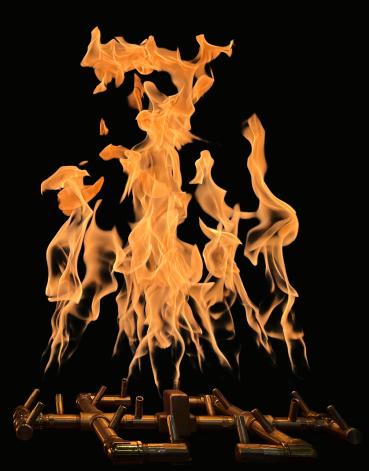

# SUPERIOR DESIGN. SUPERIOR PERFORMANCE. SUPERIOR FIRE FEATURE SYSTEMS.

CFB180 CROSSFIRE® Brass Burner with 180K BTUs

## DON'T SETTLE FOR LESS.

The patented CROSSFIRE® Brass Burner is the most fuel-efficient burner in the industry, producing taller, brighter, and more beautiful flames, all while consuming less fuel.

SUPERIOR PERFORMANCE | OUTSTANDING CUSTOMER SERVICE | MADE IN THE U.S.A.