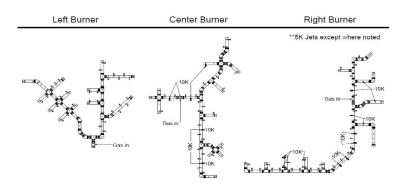

x (e.g., burners to fit a vertical feature). The vision might be unconventional in placement such as inground or at the edge of a pool. No matter the idea, creating your next custom fire featured doesn't have to be complicated. Any vision can easily become a reality with Warming Trends' design expertise and unmatched manufacturing capabilities.

#### **DREAM-TO-REALITY IN 3 STEPS**

- 1. Our starting point is to gain a full understanding of the fire feature you envision.
- 2. Our in-house Engineering and Design team will then provide you with a drawing of the feature for your review, edits, and final approval.
- 3. Your feature is then manufactured in our Colorado facility, ensuring outstanding quality and the fastest custom project delivery in the industry.

## CUSTOM IN-GROUND DESIGN





With boulders already in place, the landscape designer was tasked with creating an in-ground fire feature to "weave" through them. The designer began by spray-painting a burner layout to complement the boulders and accentuate the space with fire. They then built a template with PVC pipe.

Once we received the template, our in-house design team provided jet location suggestions based on the project's BTU supply and considering the proximity to various boulders.

Once final drawings were approved, the custom 3-section burner system was machined, assembled, and quality tested in our Denver area facilities. The burner system was then installed and completed with black lava rock for a stunning display.

(See cover page for completed project image.)

## **CUSTOM GALLERY**

















(303