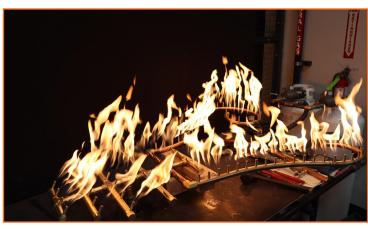

# SUPERIOR DESIGN. SUPERIOR PERFORMANCE. SUPERIOR FIRE FEATURE SYSTEMS.

CFB180 CROSSFIRE® Brass Burner with 180K BTUs

## DON'T SETTLE FOR LESS.

The patented CROSSFIRE® Brass Burner is the most fuel-efficient burner in the industry, producing taller, brighter, and more beautiful flames, all while consuming less fuel.

SUPERIOR PERFORMANCE | OUTSTANDING CUSTOMER SERVICE | MADE IN THE U.S.A.