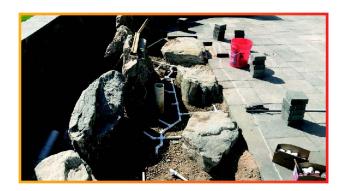

Once we received the template, our in-house design team provided jet location suggestions based on the project's BTU supply and considering the proximity to various boulders.

Once final drawings were approved, the custom 3-section burner system was machined, assembled, and quality tested in our Denver area facilities. The burner system was then installed and completed with black lava rock for a stunning display.