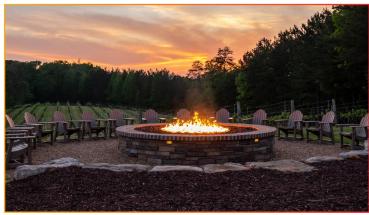

# SUPERIOR DESIGN. SUPERIOR PERFORMANCE. SUPERIOR FIRE FEATURE SYSTEMS.

CFB180 CROSSFIRE® Brass Burner with 180K BTUs

## DON'T SETTLE FOR LESS.

The patented CROSSFIRE® Brass Burner is the most fuel-efficient burner in the industry, producing taller, brighter, and more beautiful flames, all while consuming less fuel.

SUPERIOR PERFORMANCE | OUTSTANDING CUSTOMER SERVICE | MADE IN THE U.S.A.