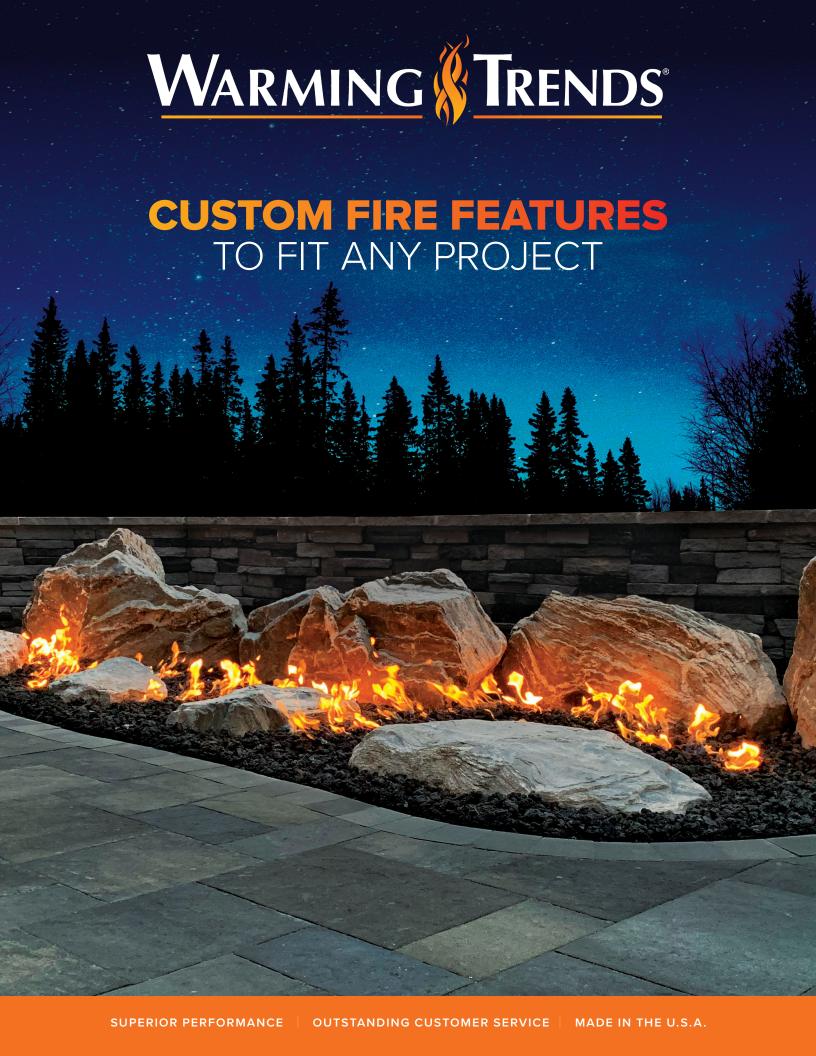

## CUSTOM IN-GROUND DESIGN

With boulders already in place, the landscape designer was tasked with creating an in-ground fire feature to "weave" through them. The designer began by spray-painting a burner layout to complement the boulders and accentuate the space with fire. They then built a template with PVC pipe.

Once we received the template, our in-house design team provided jet location suggestions based on the project's BTU supply and considering the proximity to various boulders.

Once final drawings were approved, the custom 3-section burner system was machined, assembled, and quality tested in our Denver area facilities. The burner system was then installed and completed with black lava rock for a stunning display.